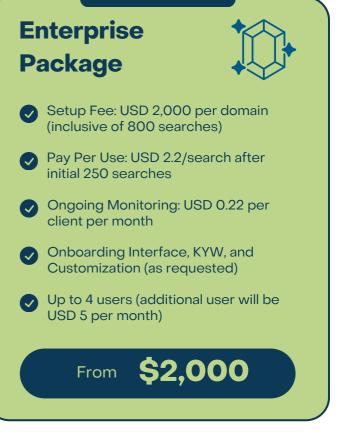

ffering a tailored approach to regulatory adherence and operational excellence.



# AML/KYC SIMPLIFIED PROCESSES

No minimum fees! No Annual Fees! No expiry of credits!

# Simplifying **Compliance**.

Optimize your compliance workflow with One Constellation, designed for unmatched efficiency and ease. Tailored for the modern regulatory landscape, our platform ensures you navigate compliance challenges with advanced technology and user-centric interfaces

## Standard Package



- Setup Fee: USD 1,000 per domain (inclusive of 250 searches)
- Pay Per Use: USD 3.5/search after initial 250 searches
- Ongoing Monitoring: USD 0.35 per client per month
- Onboarding Interface: USD 1.80 per client (if applicable)
- Up to 2 users (additional user will be USD 5 per month)





#### **MOST POPULAR**